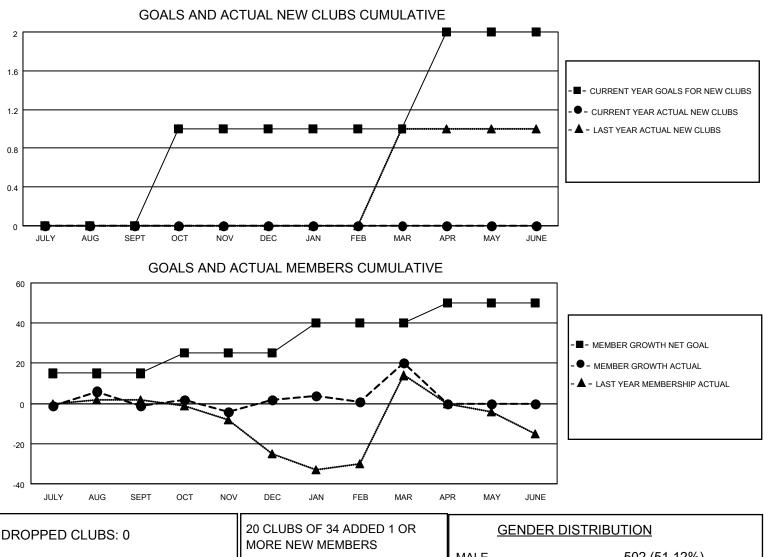

## LOCATION LOUISIANA

District 8 S

Results as of: 3/31/2023

| Clubs                 |               |           |               | Members               |                        |                         |                                                    |
|-----------------------|---------------|-----------|---------------|-----------------------|------------------------|-------------------------|----------------------------------------------------|
| RESULTS FOR 2022-2023 |               |           |               | RESULTS FOR 2022-2023 |                        |                         |                                                    |
| QUARTER               | NEW CLUB GOAL | NEW CLUBS | DROPPED CLUBS | QUARTER               | BER GROWTH NET<br>GOAL | MEMBER GROWTH<br>ACTUAL | DROPPED<br>MEMBERS ACTUAL<br>(including transfers) |
| JULY/AUG/SEPT         | 0             | 0         | 0             | JULY/AUG/SEPT         | 15                     | 44                      | 43                                                 |
| OCT/NOV/DEC           | 1             | 0         | 0             | OCT/NOV/DEC           | 10                     | 48                      | 41                                                 |
| JAN/FEB/MAR           | 0             | 0         | 0             | JAN/FEB/MAR           | 15                     | 37                      | 17                                                 |
| APR/MAY/JUNE          | 1             | 0         | 0             | APR/MAY/JUNE          | 10                     | 0                       | 0                                                  |

| DROPPED CLUBS: 0 |     | MORE NEW MEMBERS          | GENDER DISTRIBUTION       |              |
|------------------|-----|---------------------------|---------------------------|--------------|
|                  |     |                           | MALE                      | 502 (51.12%) |
|                  |     |                           | FEMALE                    | 478 (48.68%) |
| DROPPED MEMBERS  |     |                           | NON BINARY                | 0 (0.00%)    |
|                  |     |                           | PREFER NOT TO ANSWER      | 2 (0.20%)    |
| DECEASED         | 11  |                           |                           |              |
| CLUB CANCELLED   | 0   | CLICK HERE FOR CUMULATIVE | TOTAL FAMILY UNIT MEMBERS | 254          |
| OTHER            | 90  | MEMBERSHIP DATA           |                           |              |
| TOTAL            | 101 |                           | FAMILY MEMBERS PAYING HA  | LF DUES 134  |
|                  |     |                           |                           |              |
|                  |     |                           |                           |              |